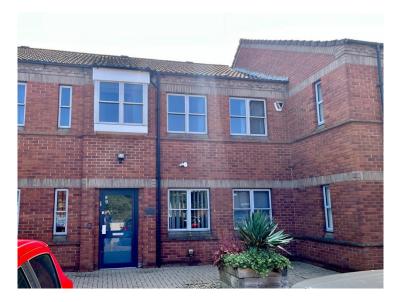

## **FOR SALE**

MODERN OFFICE BUILDING WITH 6 PARKING SPACES

£230,000

3 DUNCAN CLOSE RED HOUSE SQUARE MOULTON PARK NORTHAMPTON NN3 6WL

#### **LOCATION**

The property is located in an established, fenced courtyard office development constructed in 1990 in response to demand for out of town offices with car parking. Moulton Park is one of Northampton's premier employment areas located 4 miles to the north of the town with access to the M1, M6 via the dual carriageway ring road and the A14 via the A43.

#### **DESCRIPTION**

A modern property offering ground and first floor offices in a brick-built premises under a pitched tiled roof providing low maintenance accommodation. The premises provide well-fitted, fully carpeted office space incorporating suspended ceilings, recessed LED lighting and three-box perimeter trunking. WC's & Kitchenette are provided on each floor. Heating is by night storage heaters. Adjacent to the building is allocated parking space for 6 cars.